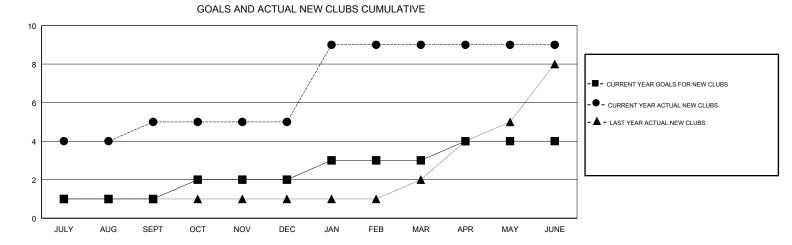

## BASSEY EDEM GMT:

| GMT: BASSEY   | EDEM          |           | LOCATION NIGERIA |                       |                           |                         | GMT CA                                             |  |
|---------------|---------------|-----------|------------------|-----------------------|---------------------------|-------------------------|----------------------------------------------------|--|
|               | Club          | S         |                  | Members               |                           |                         |                                                    |  |
|               | RESULTS FOR   | 2018-2019 |                  | RESULTS FOR 2018-2019 |                           |                         |                                                    |  |
| QUARTER       | NEW CLUB GOAL | NEW CLUBS | DROPPED CLUBS    | QUARTER               | MEMBER GROWTH NET<br>GOAL | MEMBER GROWTH<br>ACTUAL | DROPPED<br>MEMBERS ACTUAL<br>(including transfers) |  |
| JULY/AUG/SEPT | 1             | 5         | 0                | JULY/AUG/SEPT         | 60                        | 140                     | 20                                                 |  |
| OCT/NOV/DEC   | 1             | 0         | 2                | OCT/NOV/DEC           | 30                        | 43                      | 133                                                |  |
| JAN/FEB/MAR   | 1             | 4         | 0                | JAN/FEB/MAR           | 40                        | 201                     | 32                                                 |  |
| APR/MAY/JUNE  | 1             | 0         | 0                | APR/MAY/JUNE          | 50                        | 62                      | 44                                                 |  |