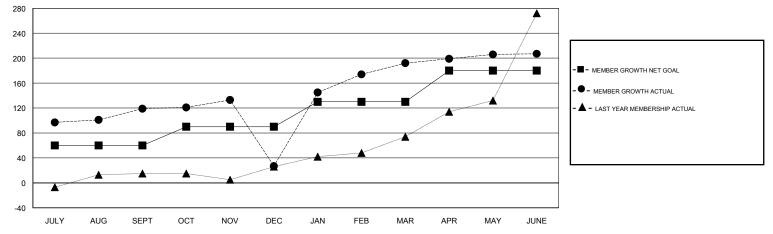

## BASSEY EDEM GMT:

| GMT: BASSEY   | EDEM          |           | LOCATION NIGERIA |                       |                           |                         | GMT CA                                             |  |
|---------------|---------------|-----------|------------------|-----------------------|---------------------------|-------------------------|----------------------------------------------------|--|
|               | Club          | S         |                  | Members               |                           |                         |                                                    |  |
|               | RESULTS FOR   | 2018-2019 |                  | RESULTS FOR 2018-2019 |                           |                         |                                                    |  |
| QUARTER       | NEW CLUB GOAL | NEW CLUBS | DROPPED CLUBS    | QUARTER               | MEMBER GROWTH NET<br>GOAL | MEMBER GROWTH<br>ACTUAL | DROPPED<br>MEMBERS ACTUAL<br>(including transfers) |  |
| JULY/AUG/SEPT | 1             | 5         | 0                | JULY/AUG/SEPT         | 60                        | 140                     | 20                                                 |  |
| OCT/NOV/DEC   | 1             | 0         | 2                | OCT/NOV/DEC           | 30                        | 43                      | 133                                                |  |
| JAN/FEB/MAR   | 1             | 4         | 0                | JAN/FEB/MAR           | 40                        | 201                     | 32                                                 |  |
| APR/MAY/JUNE  | 1             | 0         | 0                | APR/MAY/JUNE          | 50                        | 62                      | 44                                                 |  |